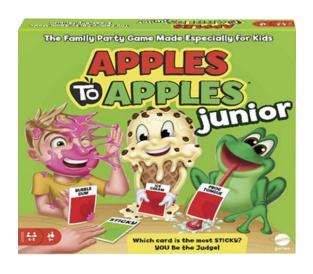

# Apples To Apples Junior Game

**Sale Price - \$12.99** 

**Sale Price - \$24.99** 