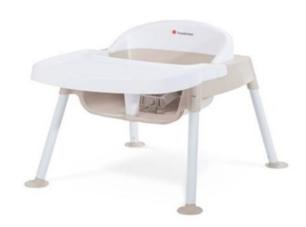

# SUMMER CLOSEOUT SALE

COOL DOWN WITH THESE HOT DEALS!

LIMITED QUANTITIES AVAILABLE
All Sales Final

# Hexed Citrus Rug 5'4 x 7'8

**Sale Price - \$139.00** 





### Secure Sitter

**Sale Price - \$63.99** 



#### To place order: 708-482-0243 or info@SBEnterprisesltd.com



# Tan Toddler Cots Sale Price - \$12.70

# 15" Orange Chairs

**Sale Price - \$39.99** 





#### To place order: 708-482-0243 or info@SBEnterprisesltd.com



# Insulated Sippy Cup

**Sale Price - \$3.99** 



# 4 Piece Feeding Set

**Sale Price - \$11.19** 



#### To place order: 708-482-0243 or info@SBEnterprisesltd.com



### 13" Tan Stackable Chairs

**Sale Price - \$30.99** 



**Sale Price - \$15.99** 





#### To place order: 708-482-0243 or info@SBEnterprisesltd.com



# Youth Navy Sofa

**Sale Price - \$349.99** 







#### To place order: 708-482-0243 or info@SBEnterprisesltd.com



# Vinyl Blue Chair

**Sale Price - \$99.99** 



# Dancing Girl Mirror

**Sale Price - \$24.99** 



#### To place order: 708-482