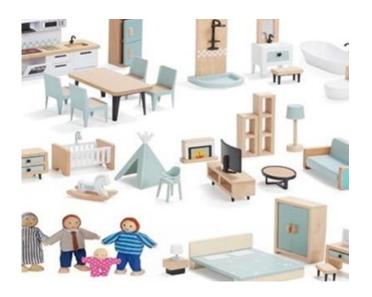

# Living Room Doll House Furniture

**Sale Price - \$12.99** 

# Dollhouse Furniture 36 pc.

**Sale Price - \$29.99** 