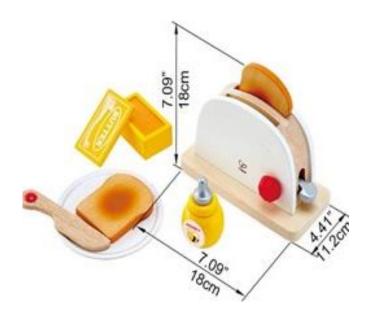

esltd.com



## **Robot Factory**

**Sale Price - \$13.99** 



# Tony the Peg Stacker

**Sale Price - \$10.99** 



#### To place order: 708-482-0243 or info@SBEnterprisesltd.com



### Bear Dress Up Size 2-3

**Sale Price - \$15.99** 



# Little Red Cape Size 3-4

**Sale Price - \$9.99** 



#### To place order: 708-482-0243 or info@SBEnterprisesltd.com



# **Butterfly Wings and Wand**

**Sale Price - \$7.99** 



## John Deere Farm Set

**Sale Price - \$4.99** 



#### To place order: 708-482-0243 or info@SBEnterprisesltd.com



# Pencil Door Sign

**Sale Price - \$4.99** 



### **Convex Mirror**

**Sale Price - \$22.99** 



#### To place order: 708-482-0243 or info@SBEnterprisesltd.com



### Word Search

**Sale Price - \$1.99** 



### **Wood Toaster**

**Sale Price - \$14.99** 



#### To place order: 708-482-0243 or info@SBEnterprisesltd.com



# Laser Pegs

**Sale Price - \$19.99** 



### **Brain Bolt Genius**

**Sale Price - \$12.99** 



#### To place order: 708-482-0243 or info@SBEnterprisesltd.com



# Lap Chalkboard

**Sale Price - \$4.99** 



# Lap Dry Erase Board

**Sale Price - \$4.99** 



#### To place order: 708-482-0243 or info@SBEnterprisesltd.com



## Dry Erase Board

**Sale Price - \$4.99** 



## Find the Word

**Sale Price - \$1.99** 



#### To place order: 708-482-0243 or info@SBEnterprisesltd.com



### Rainbow Stacker

**Sale Price - \$6.29** 



# Merry Molds Set of 8

**Sale Price - \$7.99** 



#### To place order: 708-482-0243 or info@SBEnterprisesltd.com



### Math Resource Set

### **Sale Price - \$39.99**



### Rattle Set of 6

#