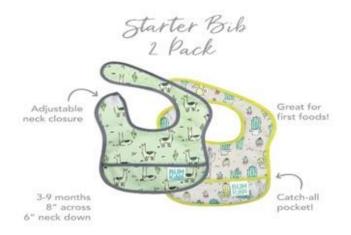

## Starter Bib 3-9 month 2 pk

**Sale Price - \$4.49** 

Bumkins signature waterproof fabric

# Starter Bib 3-9 months 2 pk

**Sale Price - \$4.49** 

Dumkins signature waterproof fabric